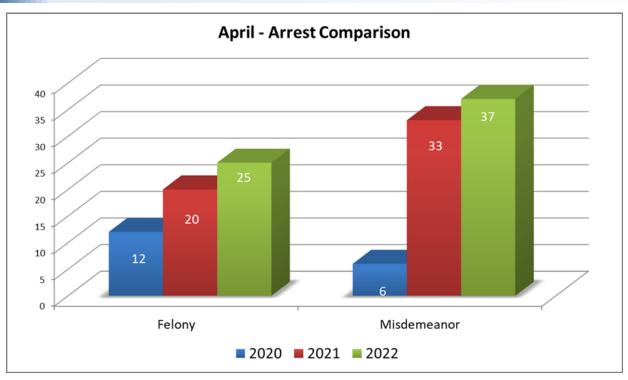

#### **ARRESTS**

|                      | April<br>2020 | April<br>2021 | Percent<br>of Change<br>20/21 | April<br>2022 | Percent<br>of Change<br>21/22 |
|----------------------|---------------|---------------|-------------------------------|---------------|-------------------------------|
|                      | Α             | rrests        |                               |               |                               |
| Felony               | 12            | 20            | 67%                           | 25            | 25%                           |
| Health & Safety Code | 1             | 2             | 100%                          | 1             | -50%                          |
| Penal Code           | 10            | 17            | 70%                           | 23            | 35%                           |
| Vehicle Code         | 1             | 1             | 0%                            | 1             | 0%                            |
| Misdemeanor          | 6             | 33            | 450%                          | 37            | 12%                           |
| Health & Safety Code | 2             | 13            | 550%                          | 11            | -15%                          |
| Penal Code           | 3             | 15            | 400%                          | 21            | 40%                           |
| Vehicle Code         | 1             | 5             | 400%                          | 5             | 0%                            |