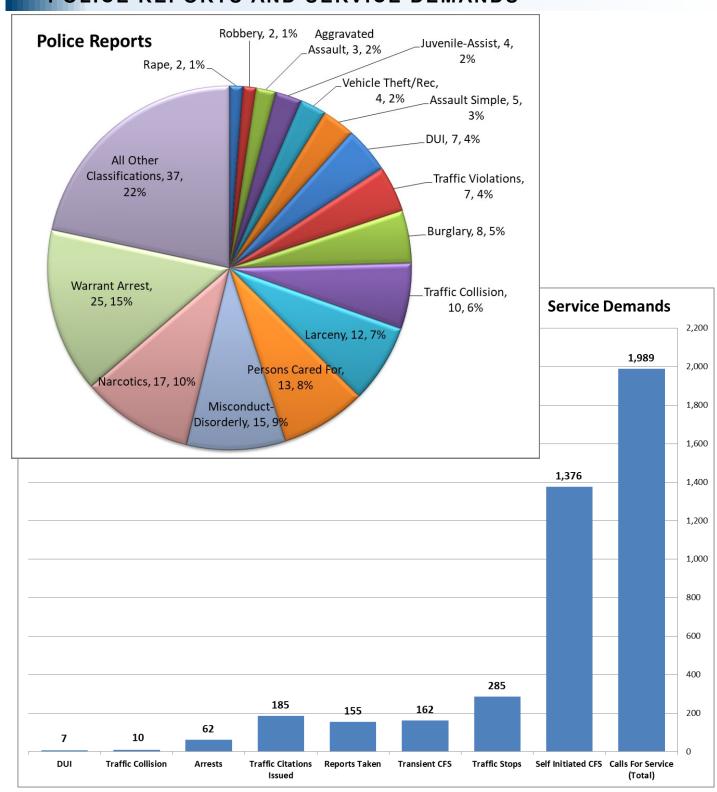

#### POLICE REPORTS AND SERVICE DEMANDS

# TRAFFIC

|                   | April<br>2020 | April<br>2021<br>Traffic | Percent<br>of Change<br>20/21 | April<br>2022 | Percent<br>of Change<br>21/22 |  |  |  |
|-------------------|---------------|--------------------------|-------------------------------|---------------|-------------------------------|--|--|--|
|                   |               |                          |                               |               |                               |  |  |  |
| Citations         | 12            | 91                       | 658%                          | 185           | 103%                          |  |  |  |
| Traffic Stops     | 27            | 218                      | 707%                          | 285           | 31%                           |  |  |  |
| DUI               | 1             | 3                        | 200%                          | 7             | 133%                          |  |  |  |
| Traffic Collision | 3             | 6                        | 100%                          | 10            | 67%                           |  |  |  |

## DISPATCH

|                         | April<br>2020 | April<br>2021 | Percent<br>of Change<br>20/21 | April<br>2022 | Percent<br>of Change<br>21/22 |  |  |  |  |
|-------------------------|---------------|---------------|-------------------------------|---------------|-------------------------------|--|--|--|--|
| Dispatch                |               |               |                               |               |                               |  |  |  |  |
| Calls for Service (CFS) | 2,096         | 2,161         | 3%                            | 1,989         | -8%                           |  |  |  |  |
| Transient Related       | 149           | 110           | -26%                          | 162           | 47%                           |  |  |  |  |
| CFS Average 24 hr.      | 88            | 92            | 5%                            | 85            | -8%                           |  |  |  |  |
| Priority 1              |               |               |                               |               |                               |  |  |  |  |
| Response Time           | 3:42          | 4:27          | 0:45                          | 3:59          | 0:28                          |  |  |  |  |

## REPORTS

|                 | April<br>2020 | April<br>2021 | Percent<br>of Change<br>20/21 | April<br>2022 | Percent<br>of Change<br>21/22 |  |  |  |
|-----------------|---------------|---------------|-------------------------------|---------------|-------------------------------|--|--|--|
| Reports         |               |               |                               |               |                               |  |  |  |
| General Crime   | 100           | 161           | 61%                           | 155           | -4%                           |  |  |  |
| 5150 W.I.       | 11            | 16            | 45%                           | 9             | -44%                          |  |  |  |
| Field Interview | 15            | 18            | 20%                           | 13            | -28%                          |  |  |  |